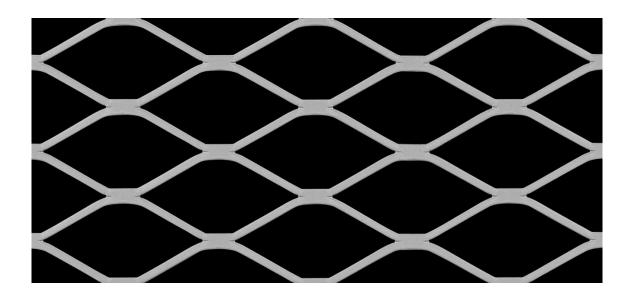

## **Expanded Metal - Product Data Sheet**

Mesh Ref No: 50-76F Flattened Mild Steel Mesh

LW Aperture: 43.43mm Strand Width: 2.31mm SW Aperture: 18.03mm Thickness: 1.14mm Weight: 1.85 kg / m2 Open Area: 80%